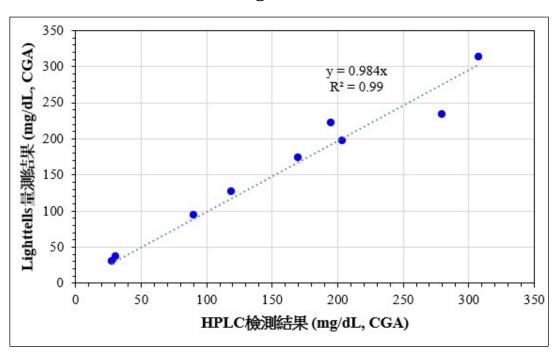

|
| Sampling Size     | 0.1ml                                         |
| Dropper tolerance | Pipette +/- 6% (25 degree C)                  |
|                   | Dropper +/- 12% (25 degree C)                 |
| Working Hour      | 2 – 3 continuous working hour per full charge |
| Weight            | 160g                                          |
| Dimension         | L: 200.0 mm                                   |
|                   | W: 78.0 mm                                    |
|                   | H: 30.5 mm                                    |
| Power adapter     | 110 – 240V, 50/60 Hz                          |
| Charging input    | 5V, 0.5A, USB Type C                          |



### 3. Accuracy Comparison Results by the Laboratory



### Chlorogenic Acid







# 4. Classification of hazardous substances and preventive measures WARNING

**Substance:** Coffee detection reaction solution

Hazardous ingredients: Sulfuric acid, oxalic acid, citric acid

Hazard warning message: Warning

**Health hazard:** Corrosive/irritating skin substances

**Hazard prevention:** 

Please operate the product in a well-ventilated place. It is strictly forbidden to eat or drink during the process, if it comes in contact with the skin or eyes, Please rinse with plenty of water, if you feel uncomfortable or irritating, please seek medical attention as soon as possible.