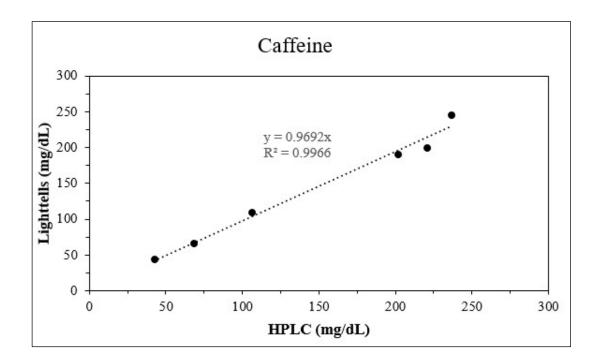

0 – 500 mg/dL                            |
| Sampling Size     | 0.1ml                                         |
| Dropper tolerance | Pipette +/- 6% (25 degree C)                  |
|                   | Dropper +/- 12% (25 degree C)                 |
| Working Hour      | 2 – 3 continuous working hour per full charge |
| Weight            | 160g                                          |
| Dimension         | L: 200.0 mm                                   |
|                   | W: 78.0 mm                                    |
|                   | H: 30.5 mm                                    |
| Power adapter     | 110 – 240V, 50/60 Hz                          |
| Charging input    | 5V, 0.5A, USB Type C                          |



### 3. Accuracy Comparison Results by the Laboratory



### Chlorogenic Acid







# 4. Classification of hazardous substances and preventive measures WARNING

**Substance:** Coffee detection reaction solution

Hazardous ingredients: Sulfuric acid, oxalic acid, citric acid

Hazard warning message: Warning

**Health hazard:** Corrosive/irritating skin substances

**Hazard prevention:** 

Please operate the product in a well-ventilated place. It is strictly forbidden to eat or drink during the process, if it comes in contact with the skin or eyes, Please rinse with plenty of water, if you feel uncomfortable or irritating, please seek medical attention as soon as possible.