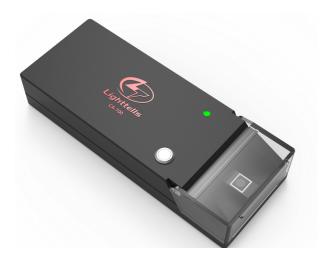

#### 1. Product Introduction

The CA-700 portable Coffee Caffeine/Chlorogenic Acid (CGA) Analyzer is an accurate instrument for measuring the caffeine and CGA of coffee with its advanced mobility, accuracy, easy-to-operate feature, you can get the Caffeine and CGA value displayed on your smart phone app within 1 minute.

#### 1-1. Package Contents

- CA-700 x 1
- USB converter x 1
- 5V Power Adapter x 1
- Test chip package x 10
  - Test Chip x 1
  - Reagent x 1
  - Dropper x 1 (for mixing reagent)
  - Quantitative dropper x 1 (for coffee)
- Pipette dropper x 1 (Option)
- User Manual with Limited Warranty Page x 1